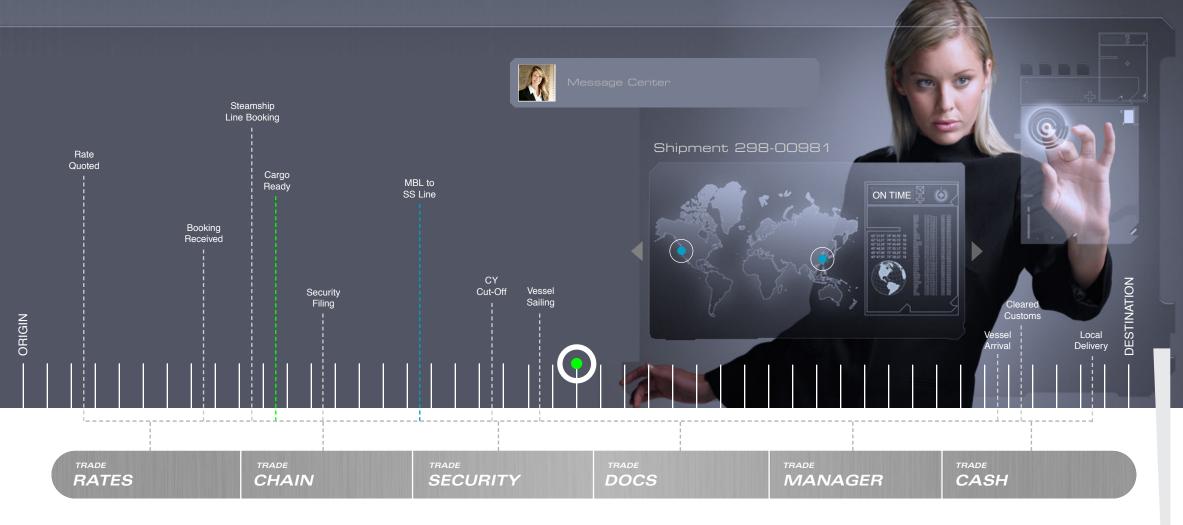

## TRADE MANAGER

**Trade Manager** manages the complex sequence of operational events—all along the supply chain. Collaboration is a snap, with every supply-chain participant kept in the loop and able to step in as needed.

#### THE SYRINX SUITE

Syrinx is a fully integrated hi-tech process management system for managing cargo movement from origin to destination.

- Experience the beauty of easily managing rates and quoting customers with Syrinx Trade Rates.
- Handle purchase orders efficiently and scrub supplier performance with Syrinx Trade Chain.
- Meet new regulations effortlessly using Syrinx Trade Security.
- Get your data keyed in for you with Syrinx Trade Docs.
- Orchestrate complex sequence of events simply with **Syrinx Trade Manager**.
- Streamline your accounting and know where your money is with Syrinx Trade Cash.