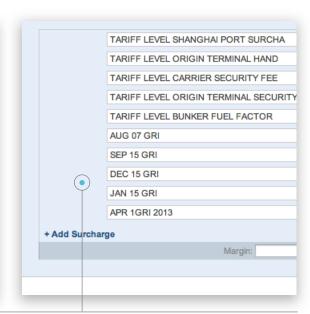

## Trade Rates Optimizer

models cost scenarios factoring all surcharges and combinations to deliver an optimal buying solution in lightning-fast speed. Let Syrinx figure it out for you.

#### Global Carrier Surcharges

tracked by a team of shipping professionals on a daily basis takes the fog out of ocean pricing and reveals accurate, apples-toapples rate comparisons.

POWERED BY TRADE TECH