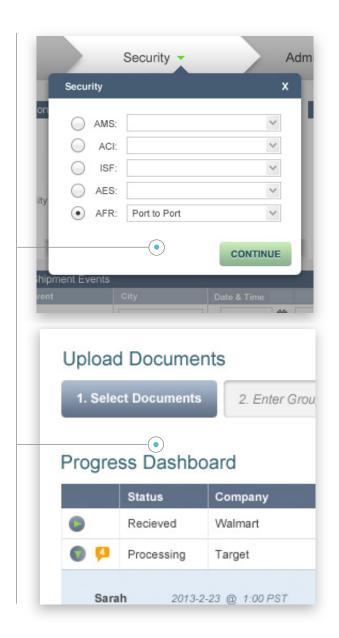

#### TRADE SERVICES

"A global AMS/ISF system that is beyond reproach".

- Laurie Arnold, JAS Forwarding USA Inc.

Trade Security connects
directly with Customs'
agencies around the world
to meet 24 Hour Rule
compliance requirements.
Integration with our Trade
Content ensures that your
data is accurate and
complete before it's sent.
Options include Direct Input,
Full Service Data Input where
we do the data input for you,
and EDI.

Trade Docs takes the hassle, and the cost, our of entering your data. Quickly upload the shipping instructions you receive and let our service key in the data for you.