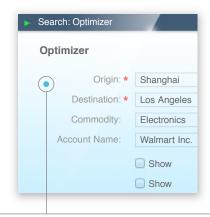

## Trade Rates Optimizer

models cost scenarios factoring all surcharges and combinations to deliver an optimal buying solution in lightning-fast speed. Let Syrinx figure it out for you.