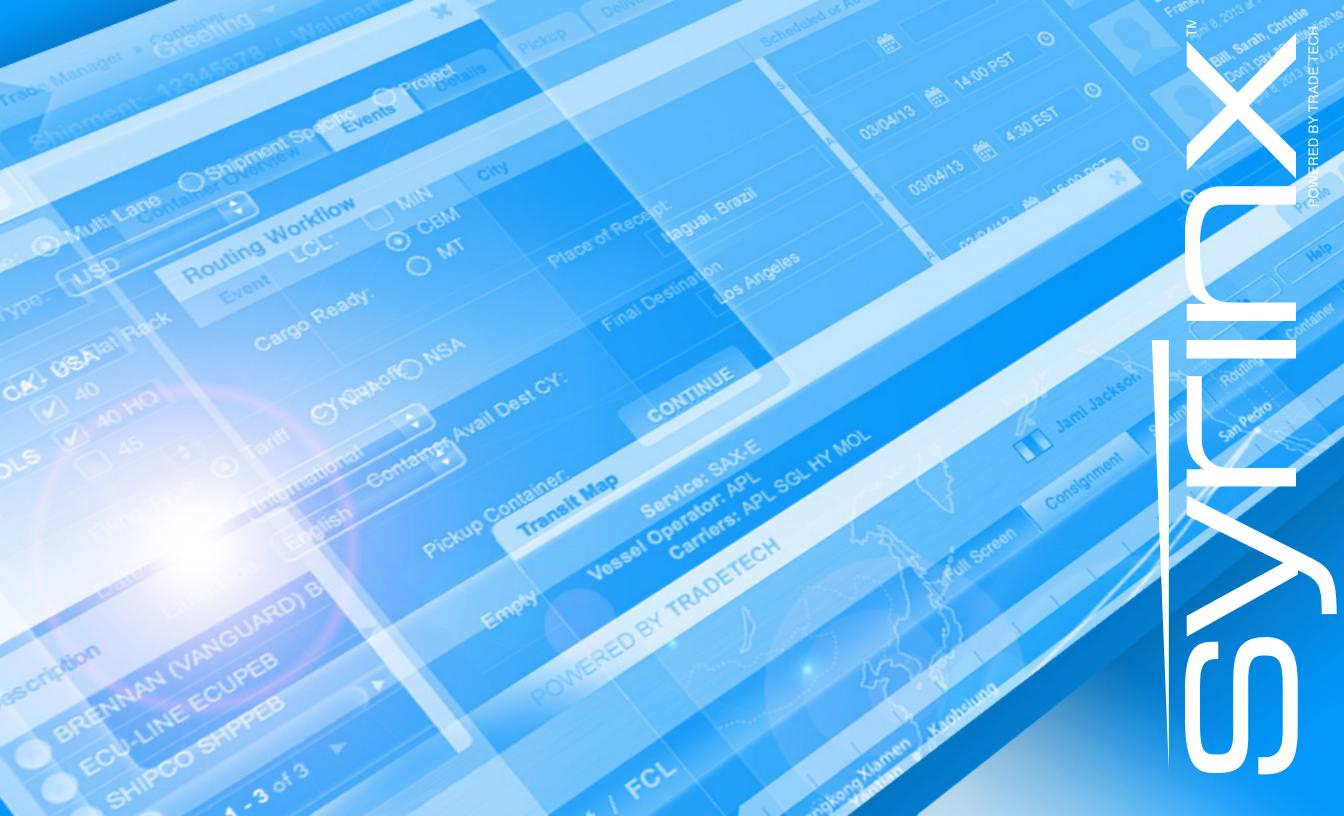

Our web-based interface, Syrinx, puts blistering-fast shipment management power in your hands - anywhere in the world.

"Trade Tech's solutions are very reliable and user-friendly"

- i.V. Jan Bender, DACHSER

#### THE SYRINX SUITE

Syrinx is a fully integrated hi-tech process management system for managing cargo movement from origin to destination.

- Experience the beauty of easily managing rates and quoting customers with Syrinx Trade Rates.
- Handle purchase orders efficiently and scrub supplier performance with Syrinx Trade Chain.
- Meet new regulations effortlessly using Syrinx Trade Security.
- Get your data keyed in for you with Syrinx Trade Docs.
- Orchestrate complex sequence of events simply with **Syrinx Trade Manager**.
- Streamline your accounting and know where your money is with Syrinx Trade Cash.