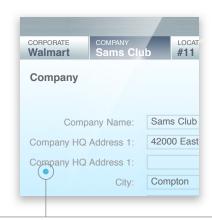

## TRADE MANAGER

**Trade Manager** manages the complex sequence of operational events—all along the supply chain. Collaboration is a snap, with every supply-chain participant kept in the loop and able to step in as needed.