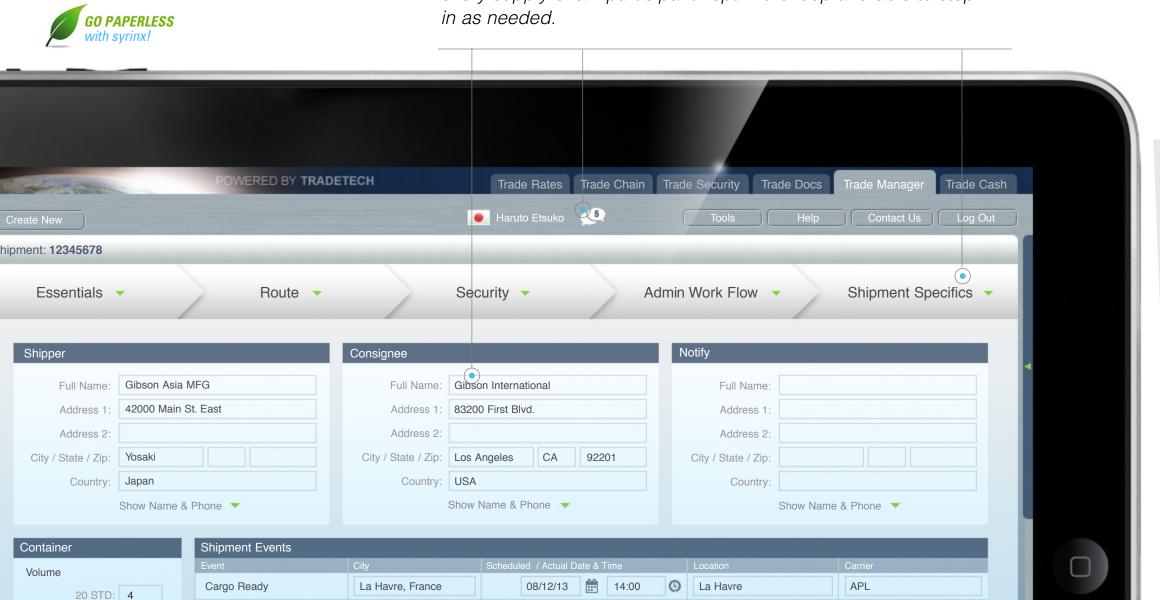

## TRADE MANAGER

**Trade Manager** manages the complex sequence of operational events—all along the supply chain. Collaboration is a snap, with every supply-chain participant kept in the loop and able to step in as needed.