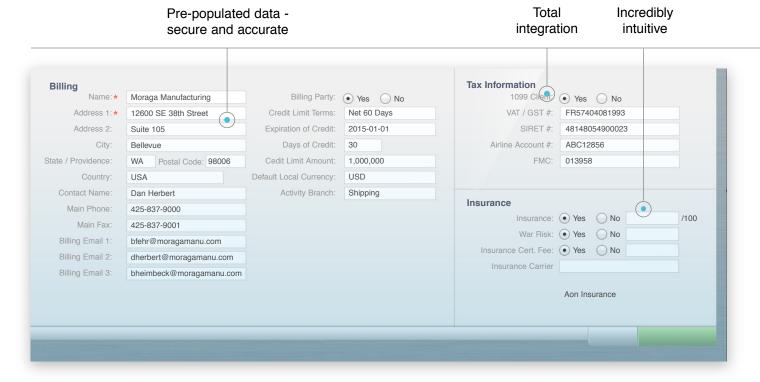

#### TRADE CASH

**Trade Cash** brings accounting discipline to your shipping process. A full-service, multi-center, multi-currency accounting software designed specifically for international shipping. Trade Cash gives real-time visibility of local accounts receivable, shipment margins, and local financials all with the ability to roll-up into a global set of financials with a click of the button. Let Syrinx show you your money!